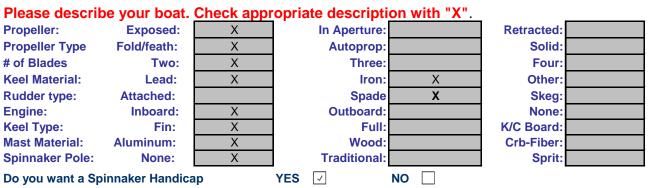

## **General BOAT Dimensions**

MUST HAVE A SPINNAKER FOR YES ANSWER

| OSC-2021-MAREE-CERT-REV.xis   Unless standard for a class, unpenalized mainsail girth shall be limited as follows:   1.08 × 3.28 = 3.54 MGT (7/8 leech) shall not exceed .22E 17.15 × .22 = 3.77   1.94 × 3.28 = 6.36 MGU (3/4 leech) shall not exceed .38E 17.15 × .38 = 6.52   3.30 × 3.28 = 10.82 MGM (1/2 leech) shall not exceed .65E 17.15 × .65 = 11.15   4.33 × 3.28 = 14.20 MGL (1/4 leech) shall not exceed .87 E 17.15 × .87 = 14.92   Headboard shall not exceed the greater of 0.04E or 0.5 feet .16×3.28 = .524   Mainsails exceeding these dimensions must be declared, and will be penalized on an individual basis.   Do your mainsail Girth dimensions exceed limits stated above and or exceed your class mainsail   Girths? Yes ✓   MGT MGT   MGT MGT   MGT MGT |              |                                 |                    |               |          |  |  |  |  |
|-------------------------------------------------------------------------------------------------------------------------------------------------------------------------------------------------------------------------------------------------------------------------------------------------------------------------------------------------------------------------------------------------------------------------------------------------------------------------------------------------------------------------------------------------------------------------------------------------------------------------------------------------------------------------------------------------------------------------------------------------------------------------------------|--------------|---------------------------------|--------------------|---------------|----------|--|--|--|--|
| RIG AND SAIL DIMENSIONS                                                                                                                                                                                                                                                                                                                                                                                                                                                                                                                                                                                                                                                                                                                                                             |              |                                 |                    |               |          |  |  |  |  |
|                                                                                                                                                                                                                                                                                                                                                                                                                                                                                                                                                                                                                                                                                                                                                                                     |              |                                 |                    |               |          |  |  |  |  |
| Overall hull length                                                                                                                                                                                                                                                                                                                                                                                                                                                                                                                                                                                                                                                                                                                                                                 | LOA          |                                 | DRAFT              | 6.89          |          |  |  |  |  |
| Foretriangle base                                                                                                                                                                                                                                                                                                                                                                                                                                                                                                                                                                                                                                                                                                                                                                   |              | 54.26                           | BALLAST            | 6724          |          |  |  |  |  |
| Boat J dimension                                                                                                                                                                                                                                                                                                                                                                                                                                                                                                                                                                                                                                                                                                                                                                    | J            |                                 | WPL                | N/A           |          |  |  |  |  |
| Boat P dimension main hoist                                                                                                                                                                                                                                                                                                                                                                                                                                                                                                                                                                                                                                                                                                                                                         | P            | 51.04                           | TPS                | 16.95         |          |  |  |  |  |
| Banded main foot length E                                                                                                                                                                                                                                                                                                                                                                                                                                                                                                                                                                                                                                                                                                                                                           | E            | -                               | PY                 | N/A           |          |  |  |  |  |
| Displacement in pounds                                                                                                                                                                                                                                                                                                                                                                                                                                                                                                                                                                                                                                                                                                                                                              | Disp.<br>LWL | 19406                           | EY                 | N/A           |          |  |  |  |  |
| Length waterline<br>Maximum beam                                                                                                                                                                                                                                                                                                                                                                                                                                                                                                                                                                                                                                                                                                                                                    | Beam         | 34.10<br>12.50                  | ISP                | 0.00<br>56.90 |          |  |  |  |  |
|                                                                                                                                                                                                                                                                                                                                                                                                                                                                                                                                                                                                                                                                                                                                                                                     | Dealli       | 12.50                           | 135                | 50.90         |          |  |  |  |  |
| LARGEST HEADSAIL USED (LP TO N                                                                                                                                                                                                                                                                                                                                                                                                                                                                                                                                                                                                                                                                                                                                                      | EAREST .     | 01FT)                           | 12.14              |               |          |  |  |  |  |
| LARGEST SYMMETRIC SPINNAKER                                                                                                                                                                                                                                                                                                                                                                                                                                                                                                                                                                                                                                                                                                                                                         |              | GIRTH:                          |                    | SAIL LUFF:    |          |  |  |  |  |
| AREA SQUARE FEET                                                                                                                                                                                                                                                                                                                                                                                                                                                                                                                                                                                                                                                                                                                                                                    |              |                                 |                    | SAIL FOOT:    |          |  |  |  |  |
| LARGEST ASYMMETRIC SPINNAKER                                                                                                                                                                                                                                                                                                                                                                                                                                                                                                                                                                                                                                                                                                                                                        |              | AMG:                            | 31.91              | SLU:          | 61.01    |  |  |  |  |
| AREA SQUARE FEET                                                                                                                                                                                                                                                                                                                                                                                                                                                                                                                                                                                                                                                                                                                                                                    |              | SLE:                            | 55.92              | ASF:          | 29.68    |  |  |  |  |
| DO YOU HAVE A CODE-ZERO SPINNAKER Yes Vo<br>If yes, ENTER to .01 foot AMG: SLU: ASF:<br>IS YOUR ONLY SPINNAKER AN ASYMMETRICAL,<br>FLOWN ONLY FROM THE JIB TACK (NEVER A POLE) V/A Yes No<br>FLOWN ONLY FROM STANDARD SPINNAKER POLE V/A Yes No<br>FLOWN ONLY FROM SPRIT V Yes No                                                                                                                                                                                                                                                                                                                                                                                                                                                                                                   |              |                                 |                    |               |          |  |  |  |  |
| NOTE; ROLLER FURLING DEFINITIONS ARE IN OSC 2021 PHRF REGULATIONS.                                                                                                                                                                                                                                                                                                                                                                                                                                                                                                                                                                                                                                                                                                                  |              |                                 |                    |               |          |  |  |  |  |
| When sailing in non-Spinnaker class                                                                                                                                                                                                                                                                                                                                                                                                                                                                                                                                                                                                                                                                                                                                                 | will you A   | LWAYS use a headsa              | ail roller-furler? | Yes           | No       |  |  |  |  |
| When sailing in Spinnaker class will you ALWAYS use a headsail roller furler? Yes No                                                                                                                                                                                                                                                                                                                                                                                                                                                                                                                                                                                                                                                                                                |              |                                 |                    |               |          |  |  |  |  |
|                                                                                                                                                                                                                                                                                                                                                                                                                                                                                                                                                                                                                                                                                                                                                                                     |              | IAL CREDITS                     |                    |               | No       |  |  |  |  |
| Does your Roller Furling Headsail me<br>Does your Roller Furling Mainsaill me                                                                                                                                                                                                                                                                                                                                                                                                                                                                                                                                                                                                                                                                                                       |              |                                 |                    | ✓ Yes         | No<br>No |  |  |  |  |
| Is your furling mainsail an in-mast or                                                                                                                                                                                                                                                                                                                                                                                                                                                                                                                                                                                                                                                                                                                                              | -            |                                 |                    |               | Yes      |  |  |  |  |
|                                                                                                                                                                                                                                                                                                                                                                                                                                                                                                                                                                                                                                                                                                                                                                                     | L DATA       |                                 |                    |               |          |  |  |  |  |
| ORC CERTIFICATE Yes<br>Current certificates must be submitte                                                                                                                                                                                                                                                                                                                                                                                                                                                                                                                                                                                                                                                                                                                        |              | ORR RATING CERTI<br>handicapper | FICATE 🗌 Yes       | DATE:         |          |  |  |  |  |
| WA                                                                                                                                                                                                                                                                                                                                                                                                                                                                                                                                                                                                                                                                                                                                                                                  | TER BALL     | AST DATA                        |                    | 1             |          |  |  |  |  |
| ORC CERTIFICATE Yes                                                                                                                                                                                                                                                                                                                                                                                                                                                                                                                                                                                                                                                                                                                                                                 |              | ORR RATING CERT                 |                    | es DATE:      |          |  |  |  |  |
| WATER VOLUME GALLONS                                                                                                                                                                                                                                                                                                                                                                                                                                                                                                                                                                                                                                                                                                                                                                |              | CREW LIMITS                     |                    | •             |          |  |  |  |  |
| Current certificates must be submitte                                                                                                                                                                                                                                                                                                                                                                                                                                                                                                                                                                                                                                                                                                                                               | d to OSC     | 1 1                             |                    |               |          |  |  |  |  |
| SAIL AND OTHER INFORMATION                                                                                                                                                                                                                                                                                                                                                                                                                                                                                                                                                                                                                                                                                                                                                          |              |                                 |                    |               |          |  |  |  |  |