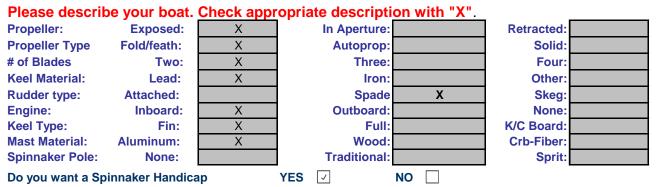

|                                                                                | RECREATIONA                                                                   | AL CREDITS                       |  |  |  |  |  |  |  |  |
|--------------------------------------------------------------------------------|-------------------------------------------------------------------------------|----------------------------------|--|--|--|--|--|--|--|--|
| Does your Roller Furling Headsail meet requirements for Recreational credit?   |                                                                               |                                  |  |  |  |  |  |  |  |  |
|                                                                                | Does your Roller Furling Mainsaill meet requirements for Recreational credit? |                                  |  |  |  |  |  |  |  |  |
| Is your furling mainsail an in-mast or in boom system? IN MAST Yes IN BOOM Yes |                                                                               |                                  |  |  |  |  |  |  |  |  |
|                                                                                | FOIL DATA                                                                     |                                  |  |  |  |  |  |  |  |  |
|                                                                                | ORC CERTIFICATE                                                               | DRR RATING CERTIFICATE Yes DATE: |  |  |  |  |  |  |  |  |
| Current certificates must be submitted to OSC handicapper                      |                                                                               |                                  |  |  |  |  |  |  |  |  |
|                                                                                | WATER BALLAST DATA                                                            |                                  |  |  |  |  |  |  |  |  |
|                                                                                | ORC CERTIFICATE Yes                                                           | DRR RATING CERTIFICATE           |  |  |  |  |  |  |  |  |
|                                                                                | WATER VOLUME GALLONS                                                          |                                  |  |  |  |  |  |  |  |  |
| Current certificates must be submitted to OSC handicapper                      |                                                                               |                                  |  |  |  |  |  |  |  |  |
|                                                                                | SAIL AND OTH                                                                  | IER INFORMATION                  |  |  |  |  |  |  |  |  |