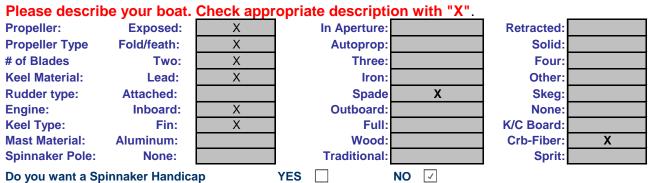

## **RIG AND SAIL DIMENSIONS**

| Overall hull length         | LOA   | 33'       | DRAFT   | 5.5' |
|-----------------------------|-------|-----------|---------|------|
| Foretriangle base           | 1     | N/A       | BALLAST | Lead |
| Boat J dimension            | J     | N/A       | WPL     |      |
| Boat P dimension main hoist | Р     | 50.5'     | TPS     |      |
| Banded main foot length E   | E     | 26.5'     | PY      |      |
| Displacement in pounds      | Disp. | 15350 lbs | EY      |      |
| Length waterline            | LWL   | 31.4'     | SPL     |      |
| Maximum beam                | Beam  | 12.5'     | ISP     |      |

LARGEST HEADSAIL USED (LP TO NEAREST .01FT)

N/A

| LARGEST SYMMETRIC SPINNAK | ER  | GIRTH: | SAIL LUFF: |  |
|---------------------------|-----|--------|------------|--|
| AREA SQUARE FEET          |     |        | SAIL FOOT: |  |
| LARGEST ASYMMETRIC SPINNA | KER | AMG:   | SLU:       |  |
| AREA SQUARE FEET          |     | SLE:   | ASF:       |  |

| DO YOU HAVE A CODE-ZERO SPINNAKER                                                                                                                                                                             | ✓ No                                                   |  |  |  |  |  |
|---------------------------------------------------------------------------------------------------------------------------------------------------------------------------------------------------------------|--------------------------------------------------------|--|--|--|--|--|
| If yes, ENTER to .01 foot                                                                                                                                                                                     | AMG: SLU:                                              |  |  |  |  |  |
|                                                                                                                                                                                                               | SLE: ASF:                                              |  |  |  |  |  |
| IS YOUR ONLY SPINNAKER AN ASYMMETRICAL,<br>FLOWN ONLY FROM THE JIB TACK (NEVER A POLE)<br>FLOWN ONLY FROM STANDARD SPINNAKER POLE<br>FLOWN ONLY FROM SPRIT                                                    | N/A ☐ Yes ☐ No<br>☐ N/A ☐ Yes ☐ No<br>☐ N/A ☐ Yes ☐ No |  |  |  |  |  |
| NOTE; ROLLER FURLING DEFINITIONS ARE IN OSC 202                                                                                                                                                               |                                                        |  |  |  |  |  |
| When sailing in non-Spinnaker class will you ALWAYS use a headsail roller-furler?       Yes       No         When sailing in Spinnaker class will you ALWAYS use a headsail roller furler?       Yes       No |                                                        |  |  |  |  |  |
| RECREATIONAL CREDITS READ OSC 2021 PHRF REGULATIONS                                                                                                                                                           |                                                        |  |  |  |  |  |
| Does your Roller Furling Headsail meet requirements fo                                                                                                                                                        |                                                        |  |  |  |  |  |
| Does your Roller Furling Mainsaill meet requirements for                                                                                                                                                      | r Recreational credit? Yes No                          |  |  |  |  |  |
| Is your furling mainsail an in-mast or in boom system? IN MAST Ves IN BOOM Yes                                                                                                                                |                                                        |  |  |  |  |  |
| IN BOOM - +3, IN MAST - +12, IN HEADSAIL - +9 FOR CANVAS CLASS ONLY                                                                                                                                           |                                                        |  |  |  |  |  |
| FOIL DATA                                                                                                                                                                                                     |                                                        |  |  |  |  |  |
| ORC CERTIFICATE Yes ORR RATING CERTIFICATE Yes DATE:                                                                                                                                                          |                                                        |  |  |  |  |  |
| Current certificates must be submitted to OSC handicapper                                                                                                                                                     |                                                        |  |  |  |  |  |
| WATER BALLAST DA                                                                                                                                                                                              | ТА                                                     |  |  |  |  |  |
| ORC CERTIFICATE Yes ORR RA                                                                                                                                                                                    |                                                        |  |  |  |  |  |