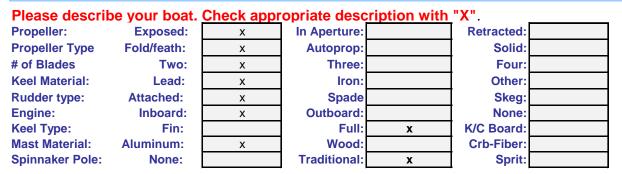

General Dimension and Information

| In which fleet do you want to be scored;                                                                                                                                                                                                                                                  | spinnaker                                                                                                            | <i>✓</i>                                                                       | NON-SPINNAKE                     | R 🗌       | ert |
|-------------------------------------------------------------------------------------------------------------------------------------------------------------------------------------------------------------------------------------------------------------------------------------------|----------------------------------------------------------------------------------------------------------------------|--------------------------------------------------------------------------------|----------------------------------|-----------|-----|
| Do you want a Spinnaker Handicap                                                                                                                                                                                                                                                          | yes                                                                                                                  | $\checkmark$                                                                   | NO 🗌                             |           |     |
| MGU<br>MGM                                                                                                                                                                                                                                                                                | d mainsail girth sha<br>(7/8 leech) shall no<br>(3/4 leech) shall no<br>(1/2 leech) shall no<br>(1/4 leech) shall no | ot exceed .22E<br>ot exceed .38E<br>ot exceed .65E                             | llows:                           |           |     |
| Mainsails exceeding these dimensions i                                                                                                                                                                                                                                                    | must be declared, a                                                                                                  | and will be penalize                                                           | ed on an individu                | al basis. |     |
| Do your mainsail Girth dimensions exce                                                                                                                                                                                                                                                    | ed limits stated ab                                                                                                  | ove and or exceed                                                              | your class mains                 | sail      |     |
| Girths? ☐ Yes ☑ No If yes,                                                                                                                                                                                                                                                                | Please provide ma                                                                                                    | insail dimension b                                                             | below.                           |           |     |
| MGT:, MGU:,                                                                                                                                                                                                                                                                               | MGM:                                                                                                                 | , MGL:                                                                         |                                  |           |     |
|                                                                                                                                                                                                                                                                                           |                                                                                                                      |                                                                                |                                  |           |     |
|                                                                                                                                                                                                                                                                                           | RIG AND SAIL                                                                                                         | DIMENSIONS                                                                     |                                  |           |     |
| Overall hull length<br>Foretriangle base<br>Boat J dimension<br>Boat P dimension main hoist<br>Banded main foot length E<br>Displacement in pounds<br>Length waterline<br>Maximum beam<br>LARGEST HEADSAIL USED (LP TO NEA<br>LARGEST SYMMETRIC SPINNAKER<br>LARGEST ASYMMETRIC SPINNAKER | GIR                                                                                                                  | DRAFT<br>BALLAST<br>WPL<br>TPS<br>PY<br>EY<br>SPL<br>ISP<br>23.60<br>TH: 27.50 | 11000<br>15.60<br>15.60<br>15.60 | 44.50     |     |
| DO YOU HAVE A CODE-ZERO SPINNAK                                                                                                                                                                                                                                                           | ER Y                                                                                                                 | ′es 🔽 No                                                                       |                                  |           |     |
| IS YOUR ONLY SPINNAKER AN ASYMM<br>FLOWN ONLY FROM THE JIB TACK (N<br>FLOWN ONLY FROM STANDARD SPIN<br>FLOWN ONLY FROM SPRIT, (ANSWER<br>BELOW)                                                                                                                                           | ETRICAL,<br>NEVER A POLE)<br>NAKER POLE<br>QUESTIONS<br>Meters                                                       | □ N/A □ Ye<br>□ N/A □ Ye<br>□ N/A □ Ye<br>□ Square Feet                        | es No<br>es No<br>es No          |           |     |
| FOR NON - SPINNAKER BOATS:<br>ALWAYS USE-ABOVE DECK ROLLER F<br>FOR SPINNAKER BOATS:<br>ALWAYS USE-ABOVE DECK ROLLER F<br>WHEN RACING IN THE SPINNAKER CLA                                                                                                                                | URLING GEAR WIT                                                                                                      | H ROLLER FURLI                                                                 |                                  | Yes 🗌 No  |     |