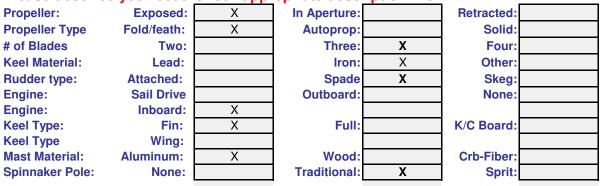

**General Dimension and Information** 

## Please describe your boat. Check appropriate description with "X".

Unless standard for a class, unpenalized mainsail girth shall be limited as follows:

MGT (7/8 leech) shall not exceed .22E

MGU (3/4 leech) shall not exceed .38E